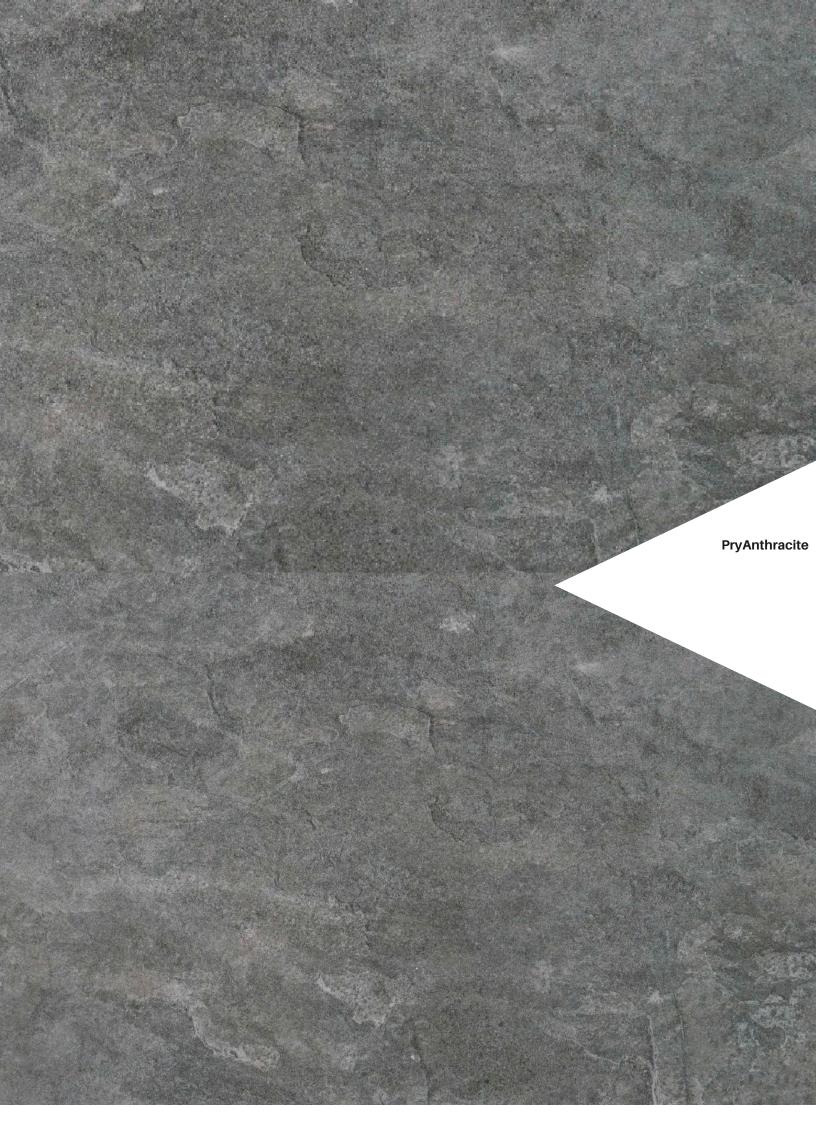

## This Range

Beautiful range of porcelain tiles, suitable for outdoor applications, in 20mm thickness. Suitable for: Heavy Footfall **Pool Edging** Stairs Paving **Sizes** 900 x 600 x 20mm Rectified 600 x 600 x 20mm Rectified **Colours Prysand Prygrey Pygraphite** 