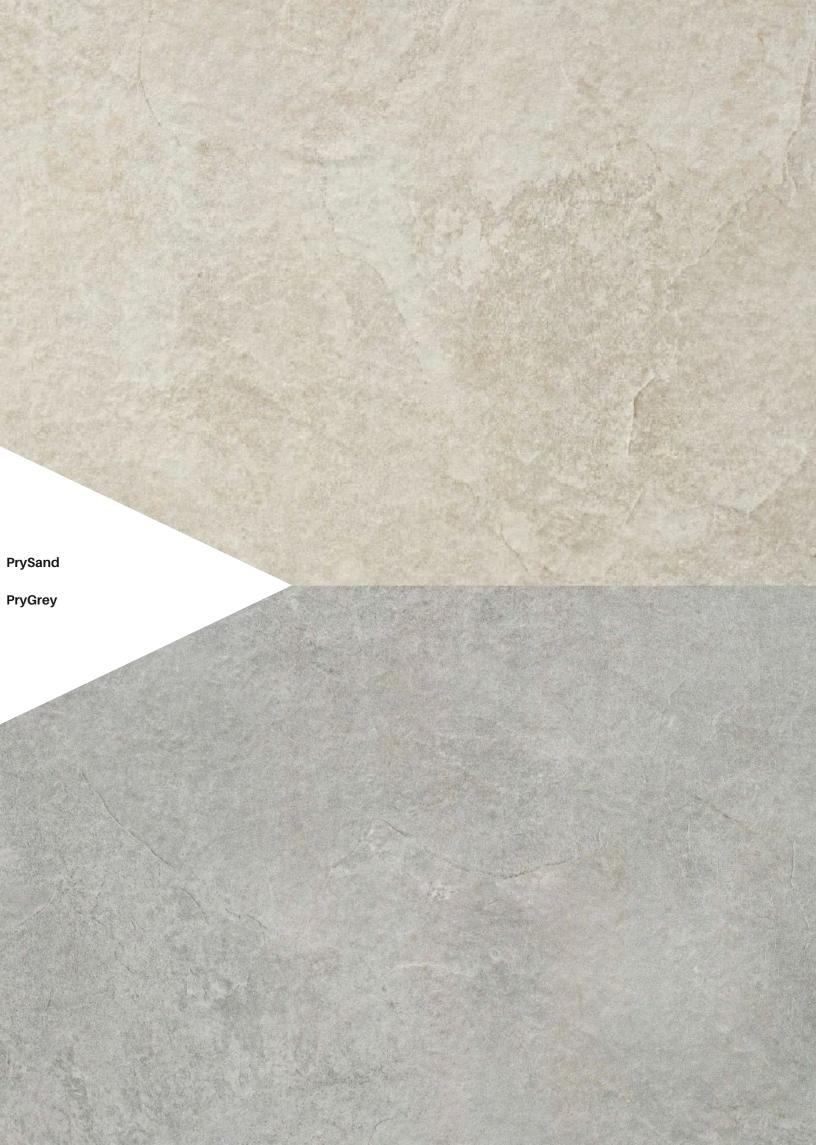

## This Range

Beautiful range of porcelain tiles, suitable for outdoor applications, in 20mm thickness. Suitable for: Heavy Footfall **Pool Edging** Stairs Paving **Sizes** 900 x 600 x 20mm Rectified 600 x 600 x 20mm Rectified **Colours Prysand Prygrey Pygraphite** 